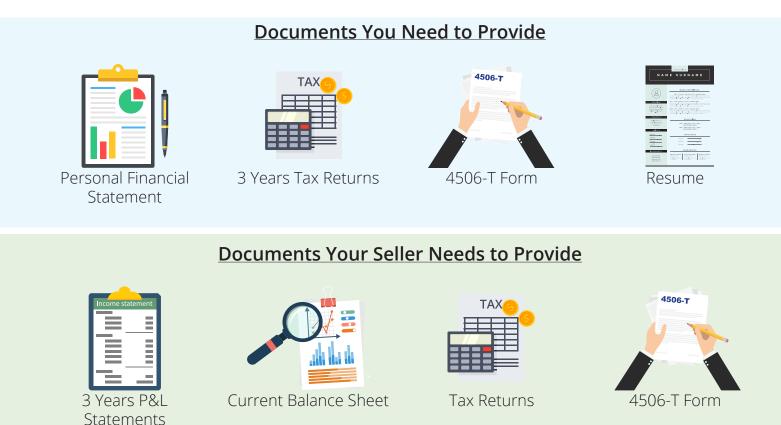

## **Common Documents**

The SBA approval process requires a lot of documents and forms. You can speed up the process by knowing what to anticipate and by having your forms ready to go.

Below is a partial list of the documents your lender may need. Please note that document requirements may vary from lender to lender. This list should be viewed as just a starter package.

\* If the business being acquired is less than 3 years old, you'll need to provide as many years history as you have. Businesses less than 3-years old are generally less likely to qualify for an SBA loan.